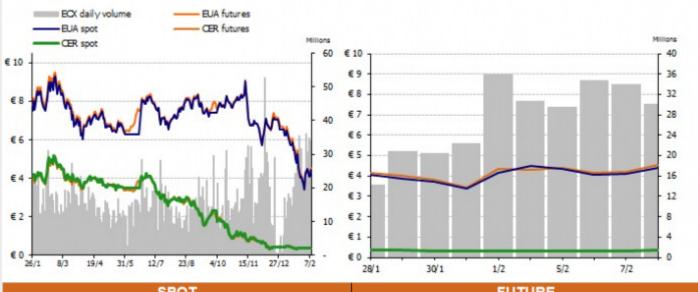

CO2 market recorded positive week on rumors regarding EU members' support on EU ETS reform. EUA finished a week on level of 4.42 euro/t, CER credits at 0.35 euro/t. CER/ERU widened thanks to better value of EUA and finished on Friday at - 4.07 euro/t.

| SPOT |      |      |          | FUTURE |      |      |          |
|------|------|------|----------|--------|------|------|----------|
|      | max  | min  | wkly chg |        | max  | min  | wkly chg |
| EUA  | 4.49 | 4.07 | 6%       | EUA    | 4.55 | 4.18 | 5%       |
| CER  | 0.35 | 0.34 | 3%       | CER    | 0.35 | 0.33 | 3%       |